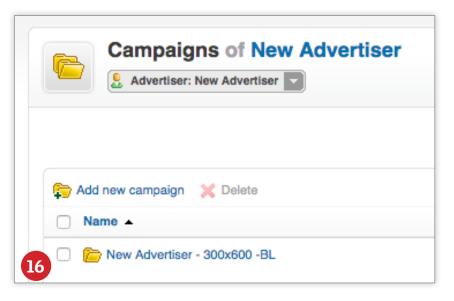

Back in the list of campaigns, click the name of the campaign **16**. This will bring you to the campaign edit screen, which will be populated with all the info you just entered.

| At the top of the page, click the |  |
|-----------------------------------|--|
| Linked Zones tab.                 |  |