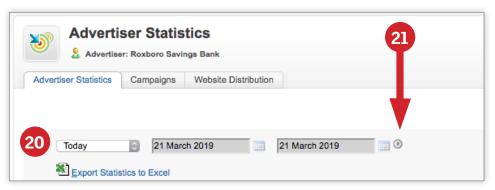

You will see a complete list of all advertisers that have been set up on the ad server.

Click the name of the advertiser, for whom you want to generate a report.

Using the dropdown menu, you can select pre-defined parameters for the report. Alternatively, you can specify start and end dates for the report for more-specific reporting 20.

Click the little arrow **21** to the right of the date fields to see statistics for each day in a table **22**.

• **Impr.** = Impressions, which is the number of times the advertiser's ads are loaded on a page.