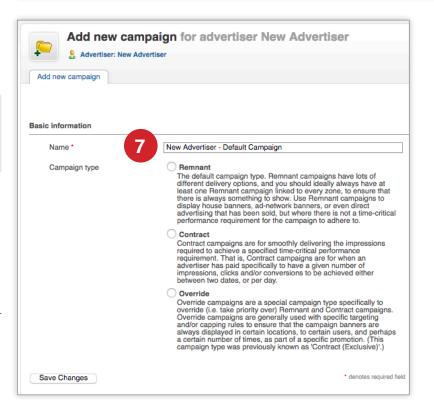

In the Name field **7**, give the new campaign a name using the following naming convention:

Adveriser Name - Size of Ad - Placement Examples: Nike - 300x250 - Sports Smith Funeral Home - 300x600 - Obits

Choose a campaign type. Unless you have more-complex buys\*, use "Remnant," for all ads. Click the Remnant radio button to expose more options.

\*For more information about Contract or Override campaign types, contact Creative Circle Media support at <u>support@</u> <u>creativecirclemedia.com</u>